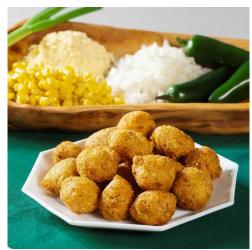

## **Original Hushpuppies**

| Brand        | TWIN OAKS FARMS   |
|--------------|-------------------|
| Product Code | 06805             |
| Piece Count  | 25 +/-2 per pound |